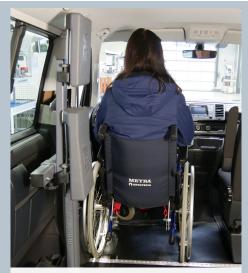

# **e**FUTURE**SAFE**

Fully automatic head & backrest for drivers

## Fully automatic head & backrest for drivers

Space-saving swivelled to the side allows acces to the cockpit

eFutureSafe folded out; suitable for almost all commonn wheelchair types

Headrest and backrest are seperately hightadiustanble

#### THESE FACTS MAKE ALL THE DIFFERENCE

- » The only fully automatic solution for wheelchair occupants driving, which is tested according to ISO 10542, Part M
- » Maximum safety, 15 G crash tested
- Easy to operate via a switch on the dashboard
- » Height-adjustable; suitable for almost all common wheelchair types
- » Head & backrest can be swivelled 180°