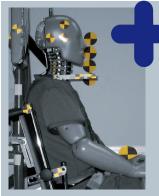

#### THESE FACTS MAKE ALL THE DIFFERENCE

- » The only fully automatic solution for wheelchair occupants driving, which is tested according to ISO 10542, Part M
- » Maximum safety, 15 G crash tested
- Easy to operate via a switch on the dashboard
- » Height-adjustable; suitable for almost all common wheelchair types
- » Head & backrest can be swivelled 180°

#### **AMF-BRUNS PROVIDES THE MAXIMUM OF SAFETY**

- Complies with ISO 10542, Part M; 15 G crash tested
- » Compatible with EMC according to EU regulations

AMF-Bruns GmbH & Co. KG | Hauptstraße 101 | D-26689 Apen Telefon +49 (0) 44 89 / 72 72 50 I Fax +49 (0) 44 89 / 62 45 hubmatik@amf-bruns.de