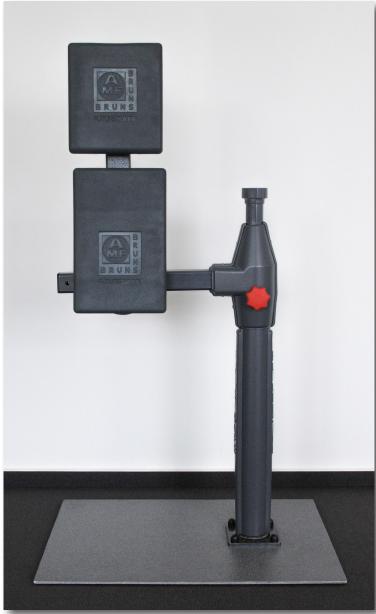

# **e**FUTURE**SAFE**

Fully automatic head & backrest for drivers

## Fully automatic head & backrest for drivers

Space-saving swivelled to the side allows acces to the cockpit

eFutureSafe folded out; suitable for almost all commonn wheelchair types

Headrest and backrest are seperately hightadiustanble

#### THESE FACTS MAKE ALL THE DIFFERENCE

- » The only fully automatic solution for wheelchair occupants driving, which is tested according to ISO 10542, Part M
- » Maximum safety, 15 G crash tested
- Easy to operate via a switch on the dashboard
- » Height-adjustable; suitable for almost all common wheelchair types
- » Head & backrest can be swivelled 180°