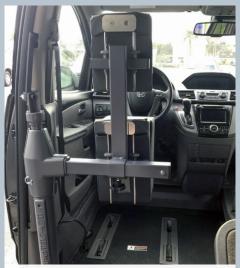

# **e**FUTURE**SAFE**

Fully automatic head & backrest for drivers

## Fully automatic head & backrest for drivers

Space-saving swivelled to the side allows acces to the cockpit

eFutureSafe folded out; suitable for almost all commonn wheelchair types

Headrest and backrest are seperately hightadiustanble

#### THESE FACTS MAKE ALL THE DIFFERENCE

- » The only fully automatic solution for wheelchair occupants driving, which is tested according to ISO 10542, Part M
- » Maximum safety, 15 G crash tested
- Easy to operate via a switch on the dashboard
- » Height-adjustable; suitable for almost all common wheelchair types
- » Head & backrest can be swivelled 180°