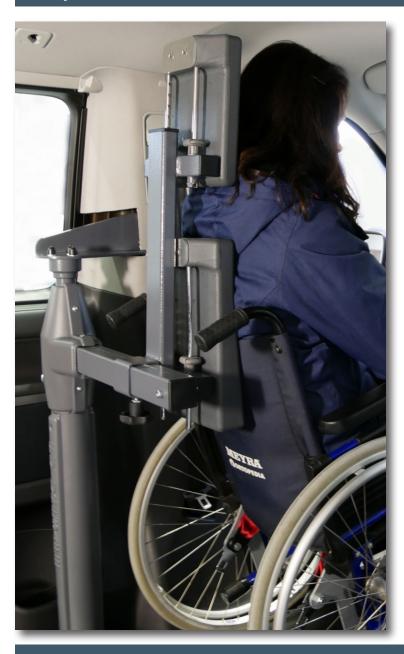

# **e**FUTURE**SAFE**

Fully automatic head & backrest for drivers

## Fully automatic head & backrest for drivers

Space-saving swivelled to the side allows acces to the cockpit

eFutureSafe folded out; suitable for almost all commonn wheelchair types

Headrest and backrest are seperately hightadiustanble

#### THESE FACTS MAKE ALL THE DIFFERENCE

- » The only fully automatic solution for wheelchair occupants driving, which is tested according to ISO 10542, Part M
- » Maximum safety, 15 G crash tested
- Easy to operate via a switch on the dashboard
- » Height-adjustable; suitable for almost all common wheelchair types
- » Head & backrest can be swivelled 180°