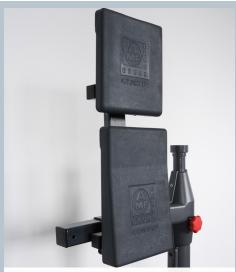

### FUTURE**SAFE®**

Head & backrest

FutureSafe is a safe, spaceand comfortable saving patented safety system, which is flexibly customisable and comes with an integrated shoulder belt for the wheelchair occupant.